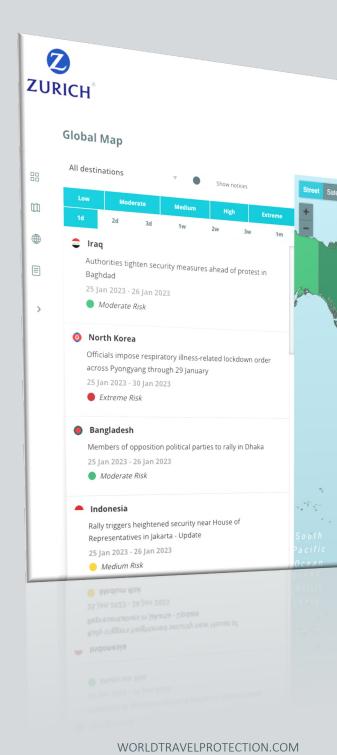

## Global Map

- See risk level by country
- See alert in map view (click to read)
- Control view by risk level (low extreme)

#### **Destinations**

- Select a country
- View destination information summary with risk rating by key travel categories
- Download the detailed report for an in-depth analysist report