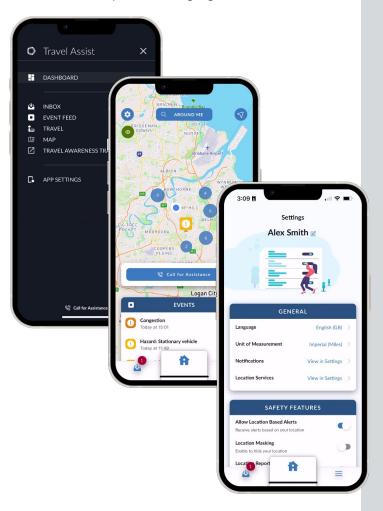

#### Settings:

- Set Location Reporting 'ON' to share location and receive event notifications
- Set 'Location Masking' to hide your location
- Select preferred language

#### IN APP SETTINGS

#### Around me:

• Select and enter a country or city to view intelligence

#### Intelligence:

- Access comprehensive intelligence
- See risk rating for country and key categories
- Recent events for that country (last 7 days)

#### Map Feature:

- Move anywhere on the map
- Select & view alerts

#### **Call for assistance:**

 Push to call anytime pre-, during or posttrip

#### **Events:**

- See alerts/events near you
- Filter the distance to events to be notified
- · Click event for more information

#### Inbox:

 If there is an alert impacting you, your push notifications will sit here

#### **Travel:**

 Create an itinerary to be kept up to date on events

#### Home:

· Returns you back to the dashboard

#### **Update profile information:**

 Simply click on the edit box against your name to update your email and phone

#### **Travel Awareness Training:**

- Video travel safety guides
- Access content convering LGBQTI+, female travellers, pre-trip preparation and on-trip considerations